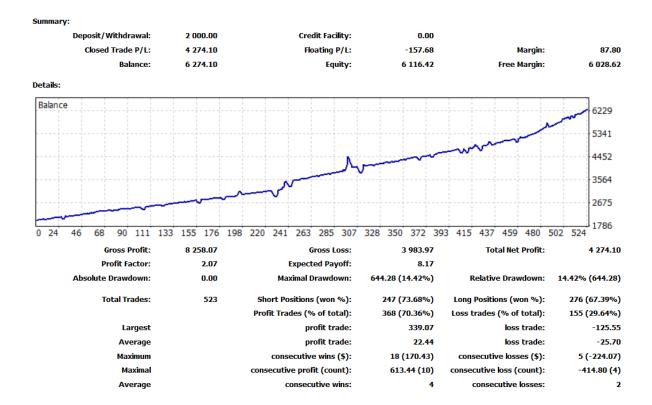

| Maximum Drawdown: 14.42 %       |  |
| <b>Growth:</b> + +205.3%        |  |
| Performance Fee: 0%/25%         |  |
| Trading Style: Fully Automated  |  |

Trading foreign exchange markets carry a substantial risk of loss and may not be suitable for everyone. Only genuine "risk" funds should be used in such investments. Past performance reports and records do not guarantee future performance, statistics or estimated returns. Any information provided must not, under no circumstances be considered as a recommendation to engage in any trade or investment. No one can guarantee profits or freedom from loss as well as any guarantee to limit the extent of losses. investors are advised to carefully consider this form of investment before entering a programme.





## **Real Account Statistics**



## How to Invest:

In order to invest, please follow the below steps:

- 1. Create a Live Yadix Account
- 2. Fund your Account with the minimum required
- 3. Sign and return Authorisation Form
- 4. Your account will join the strategy within 24 hours

Trading foreign exchange markets carry a substantial risk of loss and may not be suitable for everyone. Only genuine "risk" funds should be used in such investments. Past performance reports and records do not guarantee future performance, statistics or estimated returns. Any information provided must not, under no circumstances be considered as a recommendation to engage in any trade or investment. No one can guarantee profits or freedom from loss as well as any guarantee to limit the extent of losses. investors are advised to carefully con