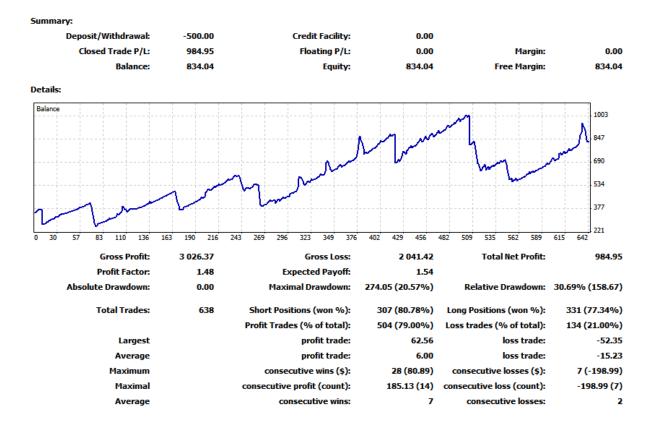

.00 %   |
| Maximum Drawdown: 20.97 %       |
| Growth:+ 193.25% to date        |
| Performance Fee: 0%             |
| Trading Style: Fully Automated  |

Trading foreign exchange markets carry a substantial risk of loss and may not be suitable for everyone. Only genuine "risk" funds should be used in such investments. Past performance reports and records do not guarantee future performance, statistics or estimated returns. Any information provided must not, under no circumstances be considered as a recommendation to engage in any trade or investment. No one can guarantee profits or freedom from loss as well as any guarantee to limit the extent of losses. investors are advised to carefully consider this form of investment before entering a programme.





#### **Real Account Statistics**



#### How to Invest:

In order to invest, please follow the below steps:

- 1. Create a Live Yadix Account
- 2. Fund your Account with the minimum required
- 3. Sign and return LPOA (Limited Power of Attorney): http://www.yadix.com/documents/LPOA.pdf
- 4. Your account will join the strategy within 24 hours

Trading foreign exchange markets carry a substantial risk of loss and may not be suitable for everyone. Only genuine "risk" funds should be used in such investments. Past performance reports and records do not guarantee future performance, statistics or estimated returns. Any information provided must not, under no circumstances be considered as a recommendation to engage in any trade or investment. No one can guarantee profits or freedom from loss as well as any guarantee to limit the