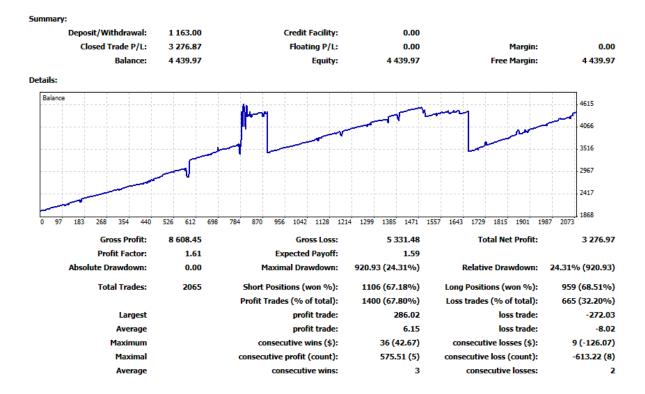

| Growth:156% to date                          |  |
| Performance Fee:25% based on High Water Mark |  |
| rading Style: Automated                      |  |

Trading foreign exchange markets carry a substantial risk of loss and may not be suitable for everyone. Only genuine "risk" funds should be used in such investments. Past performance reports and records do not guarantee future performance, statistics or estimated returns. Any information provided must not, under no circumstances be considered as a recommendation to engage in any trade or investment. No one can guarantee profits or freedom from loss as well as any guarantee to limit the extent of losses. investors are advised to carefully consider this form of investment before entering a programme.





## **Real Account Statistics**



## How to connect to your PAMM Manager

In order to invest in a managed Forex Managed Account, please follow the below steps:

- 1. Create a Live Yadix Account
- 2. Fund your Account with the minimum required
- 3. Sign and return LPOA (Limited Power of Attorney): http://www.yadix.com/documents/LPOA.pdf
- 4. Your account will be attached to your manager within 24 hours

Trading foreign exchange markets carry a substantial risk of loss and may not be suitable for everyone. Only genuine "risk" funds should be used in such investments. Past performance reports and records do not guarantee future performance, statistics or estimated returns. Any information provided must not, under no circumstances be considered as a recommendation to engage in any trade or investment. No one can guarantee pr