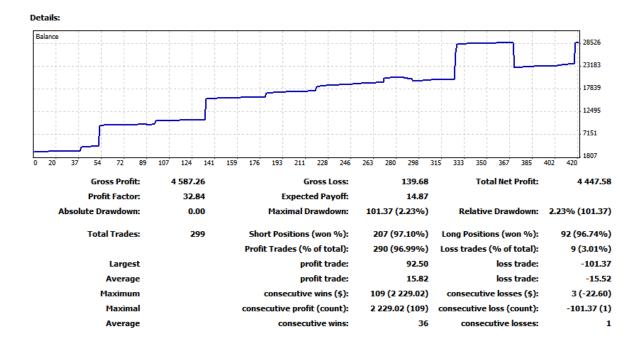

## **Real Account Statistics**

| Account Management Highlights                             |
|-----------------------------------------------------------|
| Risk: Low/Medium                                          |
| Investment: Minimum \$ 2,000                              |
| Total Winning Trades: 94.24%                              |
| Maximum Drawdown: 9.05%                                   |
| Average Monthly Growth: 16.98 %                           |
| Performance Fee for Initial Investments above \$5000: 10% |
| Performance Fee for Initial Investments below \$5000: 15% |
| Trading Style: Manual Short Term Trading                  |